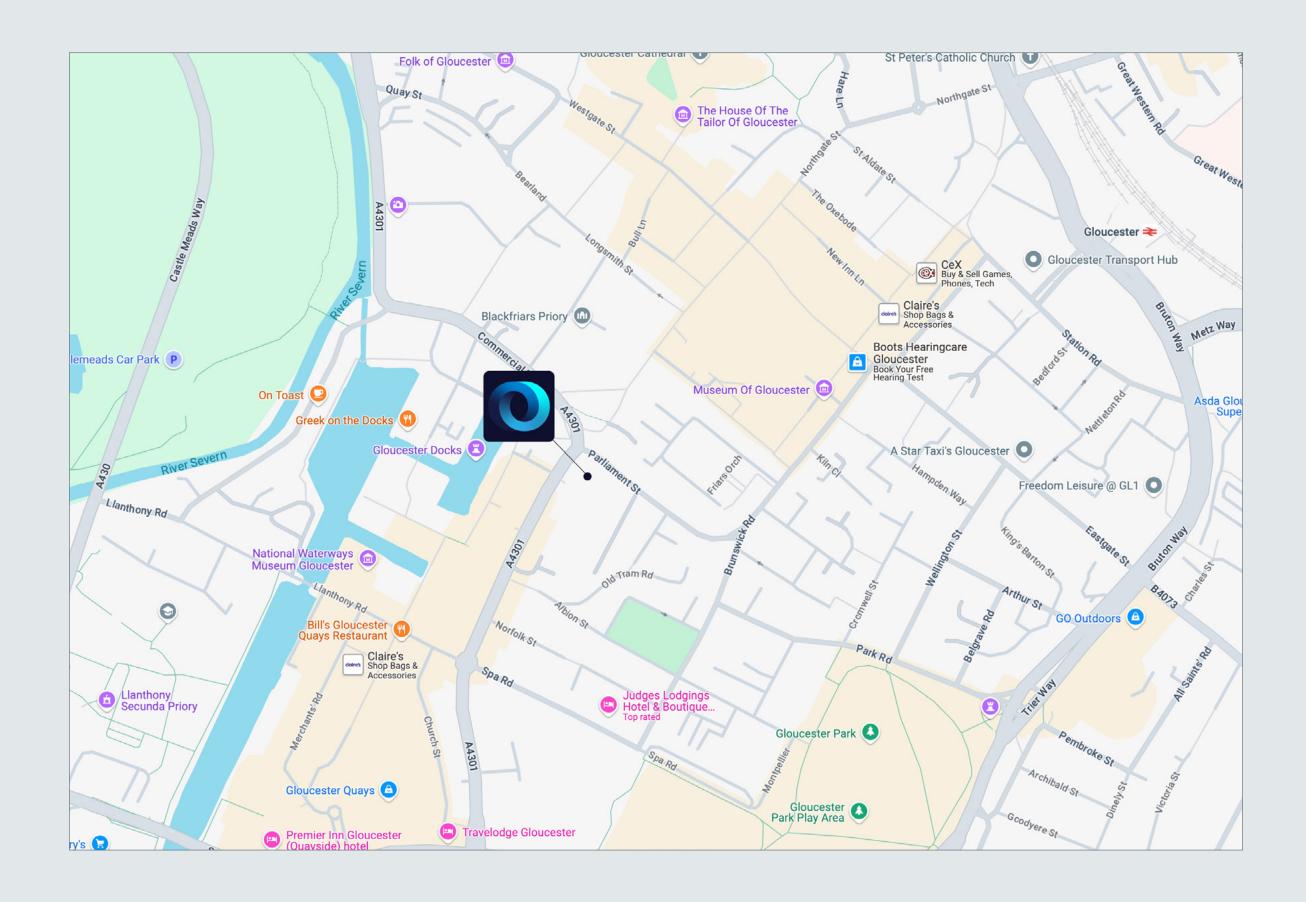

## Visiting

Southgate House, Southgate Street

### GLOUCESTER

Southgate House, Southgate Street, Gloucester, GL1 1UB

Google maps link

///trick.ballots.fool

**Trave** 

**Facilities** 

#### From the North (via M5)

- Take the M5 southbound.
- Exit at Junction 11 for the A40 towards Gloucester/ Cheltenham.
- Follow the A40 and then take the A417 towards Gloucester.
- Continue on the A417 and follow signs for the city center.
- Turn onto Southgate Street.
- Turn down Parliament Street to access the car park.

#### From the South (via M5)

- Take the M5 northbound.
- Exit at Junction 12 for the A38 towards Gloucester.
- Follow the A38 into Gloucester.
- Turn onto Southgate Street.
- Turn down Parliament Street to access the car park.